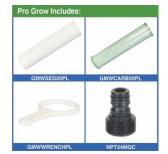

#### Includes

One 5 microns Sediment Filter, 1 High Capacity Green Carbon Block Filter, wrench to change the Filters and user manual in 6 different languages (Spanish, English, French, German, Italian and Russian).