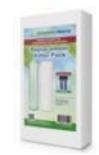

### **Replacement Filter Pack**

**Includes**: 1 Unit 5 microns Sediment Filter and 1 High Capacity Green Carbon Block Filter. **It is recommended to replace the filters every 56.000 liters.** 

**REF. GMWPACKPRO** 