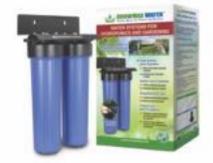

# Water Filter System - ELIMINATES CHLORINE PRO GROW 2000 L/h

All water is not the same quality to begin with. Some water has high EC, some have high Iron and Manganese content, some well water are even contaminated with bacteria. However ALL municipal city water contains CHLORINE.

Chlorine burns your plants uptake roots and also kill off the beneficial bacteria present in your soil.

Removes up to 99% of Chlorine, Herbicides, Pesticides and Volatile Organic Pollutants, Sand, Oxides and other Sediments greater than 5 microns. All GrowMax Water Systems use Green Carbon Block Filters that have superior absorption capabilities.

### **Main Features**

**REF. PROGROW** 

No Drain required, No water waste No minimum inlet water pressure needed

#### Includes

One 5 microns Sediment Filter, 1 High Capacity Green Carbon Block Filter, wrench to change the Filters and user manual in 6 different languages (Spanish, English, French, German, Italian and Russian).